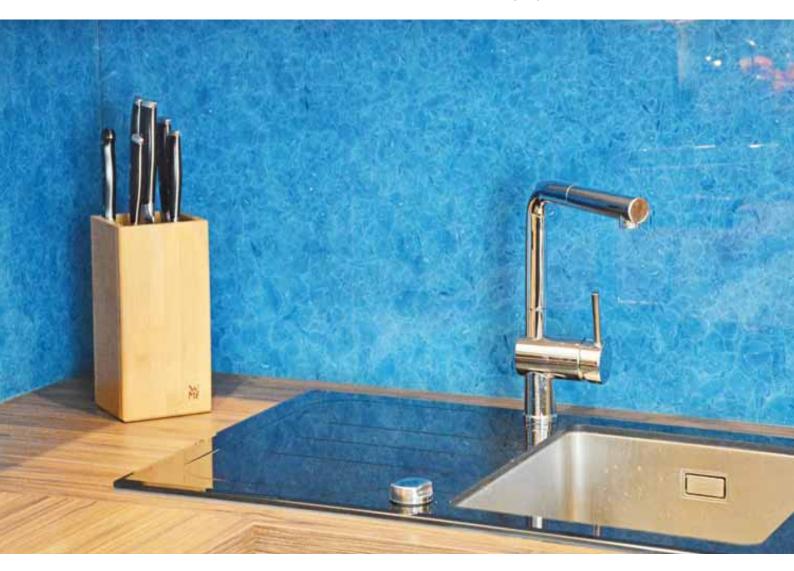

# MAGNA Glaskeramik Kitchen Splashbacks including LED Lightsheet

Simple and efficient processing in the area of the kitchen rear wall as a system

## Advantages of the LED system MAGNA Glaskeramik

- The whole as a system solution from a single source
- Custom sizes (up to 300 x 130 cm) can be made
- The system comes ready-to-use with a plug to the plug in and remote control
- Drilling and notching possible without creating shadows because of the lasering Plexiglas individually with illumination calculation for each individual plate
- Easy installation and relatively light weight
- Great optics due to the surface backlighting