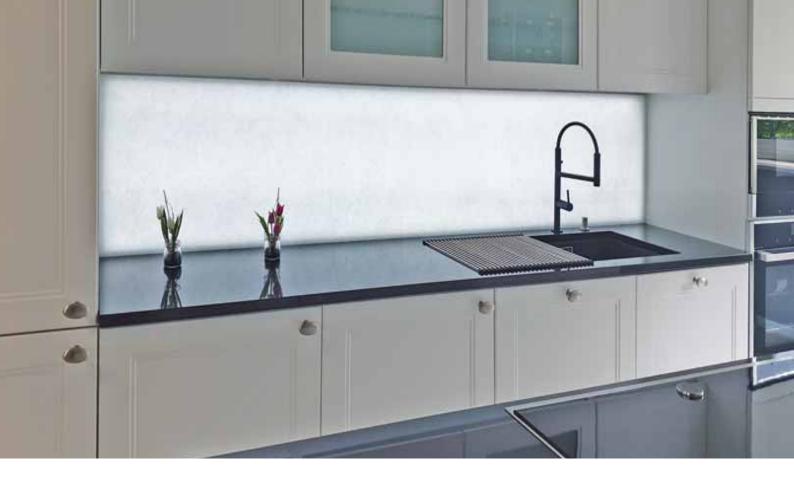

# MAGNA Glaskeramik Kitchen Splashbacks including LED Lightsheet

Simple and efficient processing in the area of the kitchen rear wall as a system

## Advantages of the LED system MAGNA Glaskeramik

- The whole as a system solution from a single source
- Custom sizes (up to 300 x 130 cm) can be made
- The system comes ready-to-use with a plug to the plug in and remote control
- Drilling and notching possible without creating shadows because of the lasering Plexiglas individually with illumination calculation for each individual plate
- Easy installation and relatively light weight
- Great optics due to the surface backlighting