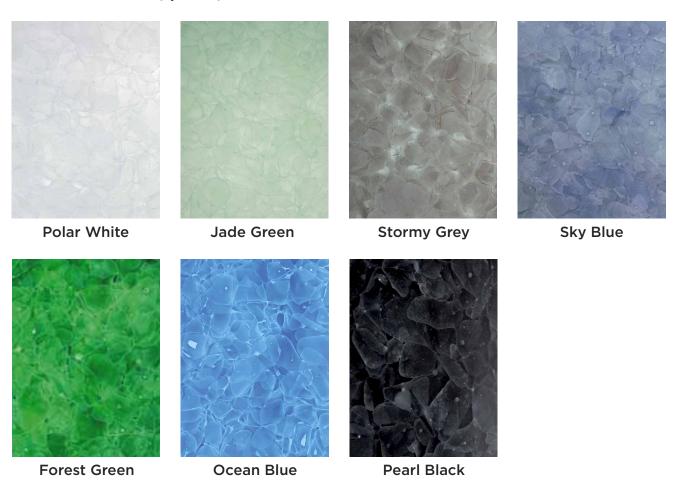

the LED system MAGNA Glaskeramik

- The whole as a system solution from a single source
- Custom sizes (up to 300 x 130 cm) can be made
- The system comes ready-to-use with a plug to the plug in and remote control
- Drilling and notching possible without creating shadows because of the lasering Plexiglas individually with illumination calculation for each individual plate
- Easy installation and relatively light weight
- Great optics due to the surface backlighting







# MAGNA Glaskeramik table display LED

- LED lighting included
- including 6 patterns (205 x 205 mm each) in all MAGNA glass-ceramic colors available for the LED system
- dimensions display:  $310 \times 270 \times 60 \text{ mm}$  (L x W x H)
- as marketing support for better sales





# Available colors | pure | 12 mm