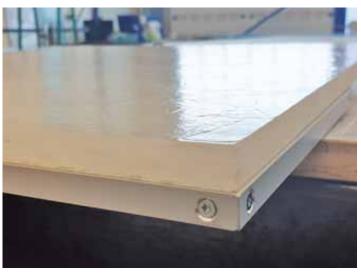

#### Cross section of the rear wall structure

## Advantages of the LED system MAGNA Glaskeramik

- The whole as a system solution from a single source
- Custom sizes (up to 300 x 130 cm) can be made
- The system comes ready-to-use with a plug to the plug in and remote control
- Drilling and notching possible without creating shadows because of the lasering Plexiglas individually with illumination calculation for each individual plate
- Easy installation and relatively light weight
- Great optics due to the surface backlighting