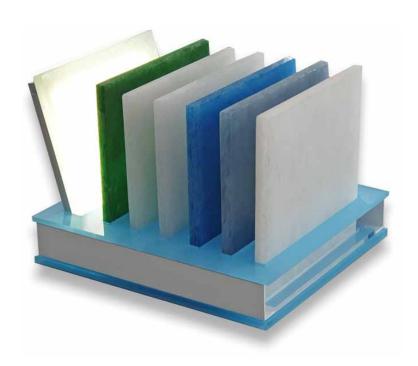

# MAGNA Glaskeramik table display LED

- LED lighting included
- including 6 patterns (205 x 205 mm each) in all MAGNA glass-ceramic colors available for the LED system
- dimensions display:  $310 \times 270 \times 60 \text{ mm}$  (L x W x H)
- as marketing support for better sales

# Available colors | pure | 12 mm