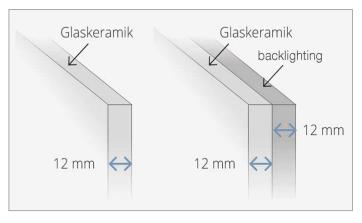

#### Cross section of the rear wall structure

## Advantages of the LED system MAGNA Glaskeramik

- The whole as a system solution from a single source
- Custom sizes (up to 300 x 130 cm) can be made
- The system comes ready-to-use with a plug to the plug in and remote control
- Drilling and notching possible without creating shadows because of the lasering Plexiglas individually with illumination calculation for each individual plate
- Easy installation and relatively light weight
- Great optics due to the surface backlighting