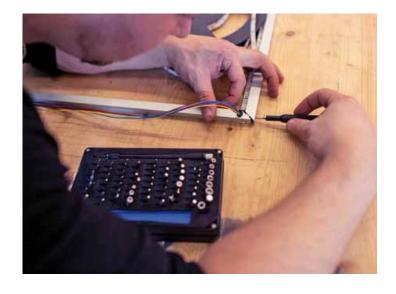

# MAGNA Glaskeramik Kitchen Splashbacks including LED Lightsheet

Simple and efficient processing in the area of the kitchen rear wall as a system

## Advantages of the LED system MAGNA Glaskeramik

- The whole as a system solution from a single source
- Custom sizes (up to 300 x 130 cm) can be made
- The system comes ready-to-use with a plug to the plug in and remote control
- Drilling and notching possible without creating shadows because of the lasering Plexiglas individually with illumination calculation for each individual plate
- Easy installation and relatively light weight
- Great optics due to the surface backlighting