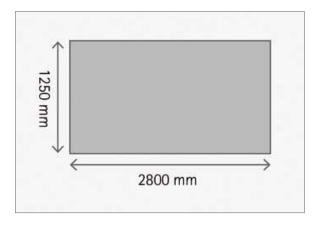

### Maximum panel dimensions

## Advantages of the LED system MAGNA Glaskeramik

- The whole as a system solution from a single source
- Custom sizes (up to 300 x 130 cm) can be made
- The system comes ready-to-use with a plug to the plug in and remote control
- Drilling and notching possible without creating shadows because of the lasering Plexiglas individually with illumination calculation for each individual plate
- Easy installation and relatively light weight
- Great optics due to the surface backlighting