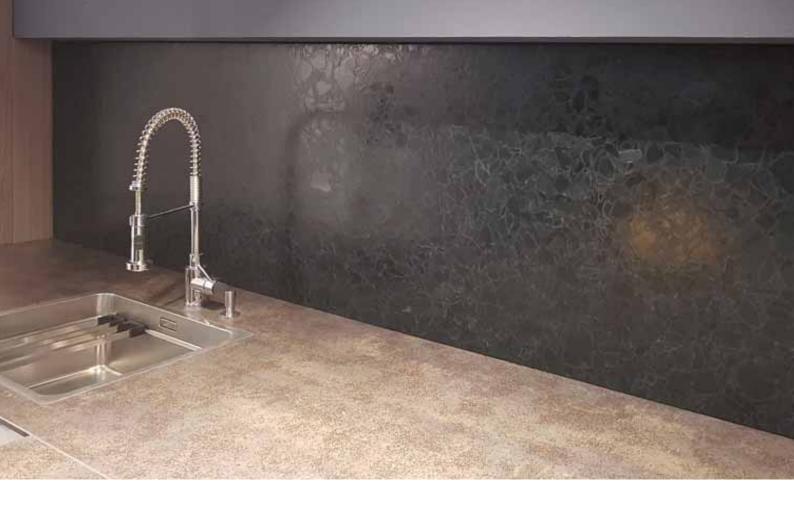

# MAGNA Glaskeramik Kitchen Splashbacks including LED Lightsheet

Simple and efficient processing in the area of the kitchen rear wall as a system

## Advantages of the LED system MAGNA Glaskeramik

- The whole as a system solution from a single source
- Custom sizes (up to 300 x 130 cm) can be made
- The system comes ready-to-use with a plug to the plug in and remote control
- Drilling and notching possible without creating shadows because of the lasering Plexiglas individually with illumination calculation for each individual plate
- Easy installation and relatively light weight
- Great optics due to the surface backlighting