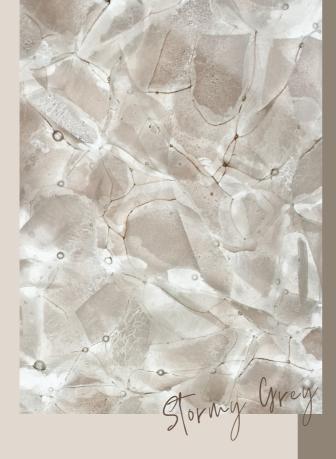

## MGK X FKV

13.10.2023 - 03.03.2024

Bending the Curve

International artists and scientific contributions emphasise the need for a change towards regenerative art and an increased turn towards nature.

This innovative MAGNA Glaskeramik in size  $1350 \times 600 \times 20$  mm with 40.5 kg exemplifies the environmentally friendly materials and technologies presented in this exhibition, which promote a sustainable future for our nature and society.

## **PRICELIST**

• one exhibit MAGNA Glaskeramik in Stormy Grey excl. shipping

1.100 €

• one exhibit MAGNA Glaskeramik in Stormy Grey with LED panel attached to the back incl. shipping within Germany

1.900 €